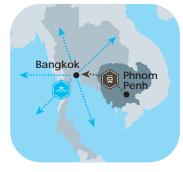

#### TRUCK-AIR SERVICE VIA BKK

#### Truck to Bangkok then shipping from BBK

Road-air combined service with night road transport

- from Cambodia to Bangkok and air transport
- Quick trucking from PNH to BKK
- Peak season alternative solution

- Flight against the lack of capacity and any peak in PHN

学家