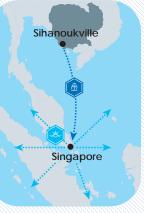

### SEA-AIR VIA SIN

#### SEA to Singapore then Shipping from SIN

- Sea-air combined service with sea freight transport from Cambodia
- More capacity from SN with wide body aircraft into Europe and Middle East
- Quick shipping from PNH to SIN
- Peak season alternative