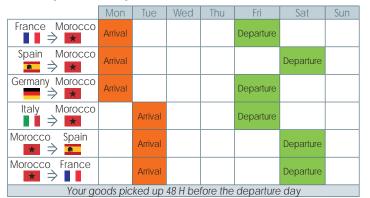

### **ROAD**

 Consolidation, PTL & FTL: weekly departures Delivery time: 3/4 days

Not contractual transit time

- **Full Truck Load:** departures every day if booked 48 hours in advance
- Refrigerated transport: temperature controlled transport
- GOH transport: GOH transport for finished products