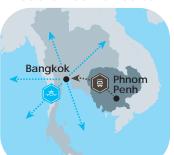

#### TRUCK-AIR SERVICE VIA BKK

Truck to Bangkok then shipping from BBK

Road-air combined service with night road transport

from Cambodia to Bangkok and air transport

- Quick trucking from PNH to BKK
- Peak season alternative solution
- Flight against the lack of capacity and any peak in PHN