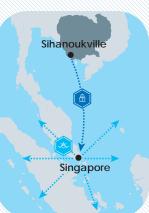

#### **SEA-AIR VIA SIN**

- Sea-air combined service with sea freight transport from Cambodia
- More capacity from SN with wide body aircraft into Europe and Middle East
- Quick shipping from PNH to SIN
- Peak season alternative