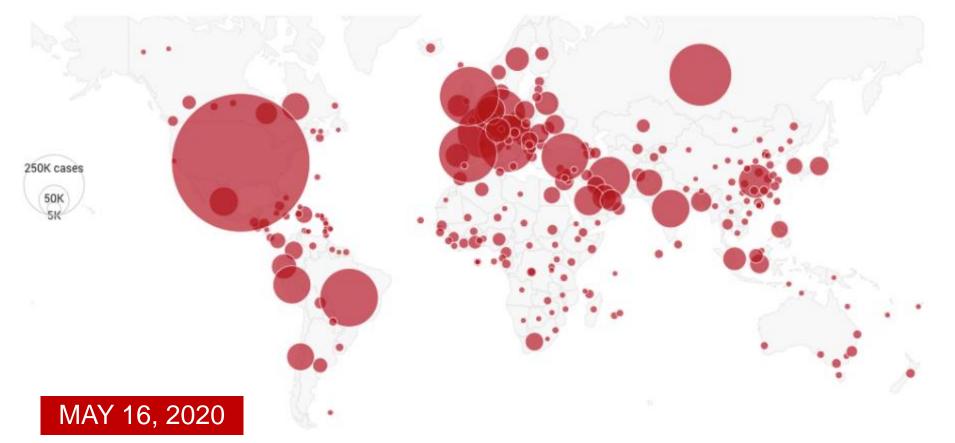

WITH

Photo © The New York Times

555 CASES

#### **17,572** CASES

#### **336,943** CASES

#### **2,624,089** CASES

#### **4,634,068** CASES

© Graphic by Shelly Cheng, Nelson Hsu/NBC Owned Television Stations