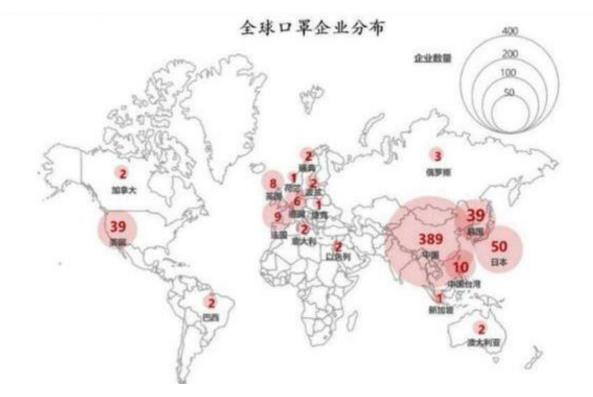

#### **CHINA**, WORLDWIDE LEADER OF MASKS MANUFACTURERS

IN 2019 90% OF USA & 70% OF JAPANESE MASKS PRODUCTION RELY ON CHINA

Map & data source: China Merchants Securities co. Ltd.

# NOW, CHINA'S DAILY MASK **PRODUCTION CAPACITY** AND ACTUAL OUTPUT EXCEED **300 MILLIONS VS. 110 MILLIONS IN MARCH**