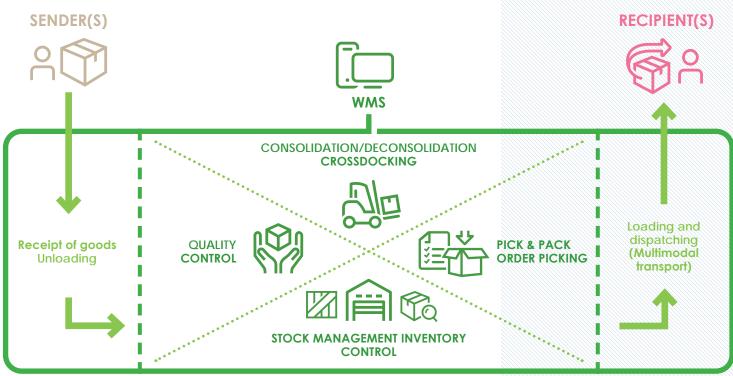

## OUR EXPERTISE

Our services within our logistics warehouses throughout the world, bonded warehouses included

#### **CONSOLIDATION**

Reception, cross-docking, consolidation / de-consolidation AIR FREIGHT consolidation and palletization Consolidating your LCL/FCL flows and container loading

Inventory management, short or long term storage Bonded & secure warehouses Burglar alarm and fire alarm systems Storage in controlled temperatures

#### **QUALITY CONTROL**

Quality inspections on Bansard logistics platforms Quality and compliance control, control of measurements, safety and product packaging

according to your specifications Piece picking, packaging, placing on hangers, labelling, ironing Securing cargo: packing, stretch-wrapping, strapping Integrating your sales schedules

### WAREHOUSE MANAGING SYSTEM (WMS)

- Integration of computer data sent by our customers
- Management of projected receptions, calculating differences between forecasts and goods received
- Cross docking module: generating order picking tasks for each recipient
- Automatic location search and automatically generated stock input
- **Stock management**, product traceability and localization (stock in, stock out, dead stock)
- PDA assisted order picking
- Management of loads and shipments
- Inventory management, customizable according to your criteria (by article, supplier, etc.)
- Statistics: customized dashboards