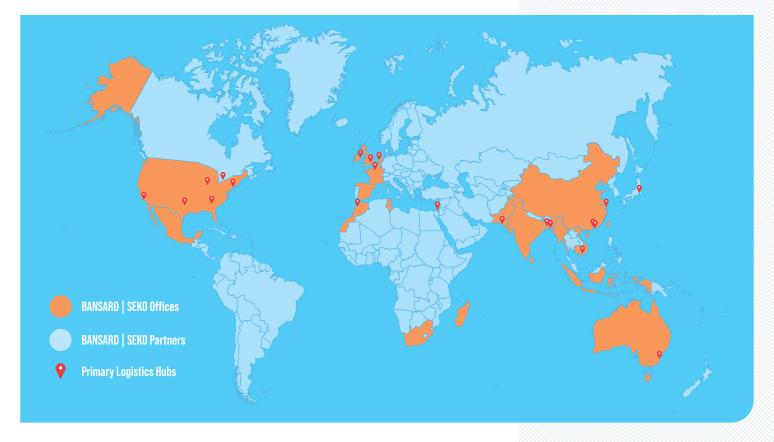

# RESOURCES

- Transport in standard or reefer containers, GOH, flat-rack, open-top
- **Bansard allotments**, especially from **Asia**, **Europe** and **North Africa** with our sea freight partners: China Shipping, Maersk, ANL, Evergreen, MSC, NYK, COSCO, OOCL etc.
- Transport by barge to secondary ports
- SEKO BANSARD BOX: our own consolidation boxes
  For your LCL shipments from major ports in Asia from Hong-Kong, Ningbo, Qingdao, Tianjin, Shanghai, Shenzhen, Xiamen, Hanoi, Ho Chi Minh City, Phnom Penh to Europe, North Africa, Israel and USA