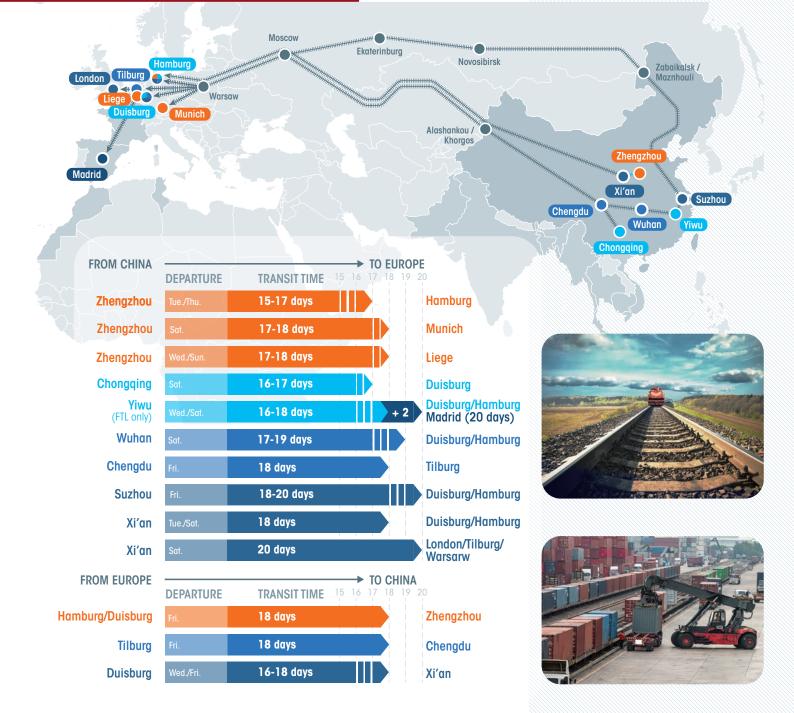

#### **BLOCK TRAIN**

Booking of a full train dedicated, with a capacity from 41 to 50 containers per train with fixed transit time.

LOADING Seven logistics hubs in China and more in Europe. Booking from 7 to 10 days before departure. FCL (minimum 1x40' or 2x20') and LCL Services.

# **STRENGTHS OF RAIL FREIGHT**

- Reliable transport transit time with fixed schedules and daily departures
- Two times faster than sea freight and cheaper than air freight thanks to the pricing stability
- Quick response times thank to the footprint of Bansard International Group in Europe and in China
- Safe and secured transit, GPS tracking capability
- Quicker customs procedure than air and sea freight
- Transparent price with low volatility
- No limit on the amount of the goods and height clearance up to 2.7 meters
- Low carbon footprint with transportation mainly on electrified rail lines and not contribute to water pollution