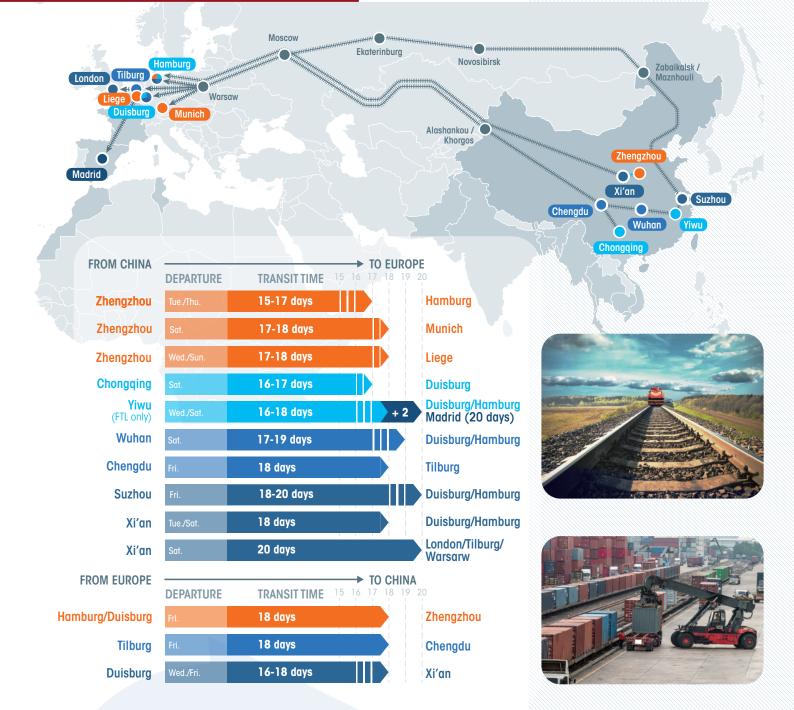

# **RAIL FREIGHT**

# **STRENGTHS OF RAIL FREIGHT**

- Reliable transport transit time with fixed schedules and daily departures
- Two times faster than sea freight and cheaper than air freight thanks to the pricing stability
- Quick response times thank to the footprint of Bansard International Group in Europe and in China
- Safe and secured transit, GPS tracking capability
- Quicker customs procedure than air and sea freight
- Transparent price with low volatility
- No limit on the amount of the goods and height clearance up to 2.7 meters
- Low carbon footprint with transportation mainly on electrified rail lines and not contribute to water pollution

#### **BLOCK TRAIN**

Booking of a full train dedicated, with a capacity from 41 to 50 containers per train with fixed transit time.

LOADING

Seven logistics hubs in China and more in Europe. Booking from 7 to 10 days before departure. FCL (minimum 1x40' or 2x20') and LCL Services.