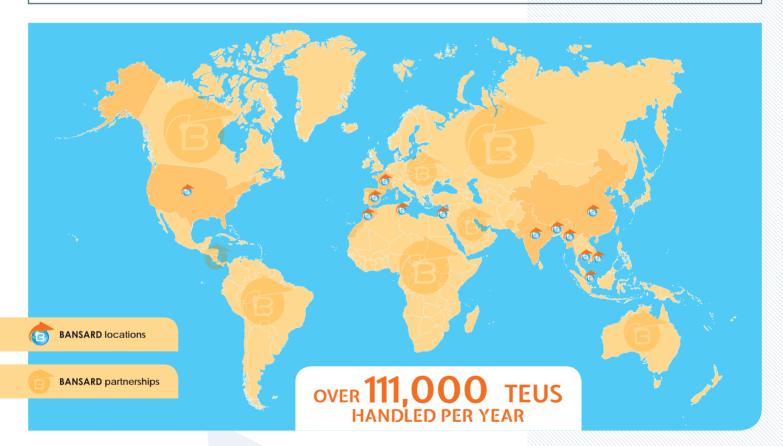

# RESOURCES \_

- Transport in standard or reefer containers, GOH, flat-rack, open-top
- Bansard allotments, especially from Asia, Europe and North Africa with our sea freight partners: China Shipping, Maersk, ANL, Evergreen, MSC, NYK, COSCO, OOCL etc.
- Transport by barge to secondary ports
- BANSARD BOX: our own consolidation boxes For your LCL shipments from major ports in Asia from Hong-Kong, Ningbo, Qingdao, Tianjin, Shanghai, Shenzhen, Xiamen, Hanoi, Ho Chi Minh City, Phnom Penh to Europe, North Africa, Israel and USA